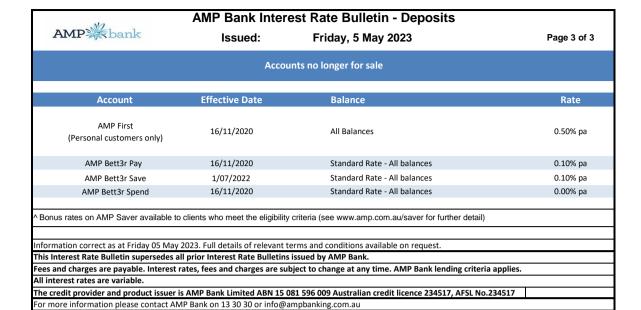

Bonus rates on AMP Saver available to clients who meet the eligibility criteria (see www.amp.com.au/saver for further detail)

Information correct as at Friday 05 May 2023. Full details of relevant terms and conditions available on request.

This Interest Rate Bulletin supersedes all prior Interest Rate Bulletins issued by AMP Bank.

Fees and charges are payable. Interest rates, fees and charges are subject to change at any time. AMP Bank lending criteria applies.

All interest rates are variable.

The credit provider and product issuer is AMP Bank Limited ABN 15 081 596 009 Australian credit licence 234517, AFSL No.234517