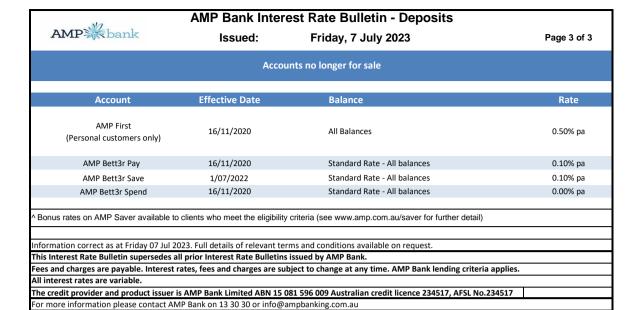

made after 12 months and the second interest payment is made at maturity.

Quarterly and Half-yearly interest payment options not available

(iv) These interest rates apply to applications submitted by intermediaries only.

(v) Not avaliable for new applicants from 29 November 2022

Information correct as at Friday 07 Jul 2023. Full details of relevant terms and conditions available on request.

5.05% pa

This Interest Rate Bulletin supersedes all prior Interest Rate Bulletins issued by AMP Bank.

Fees and charges are payable. Interest rates, fees and charges are subject to change at any time. AMP Bank lending criteria applies.

All interest rates are variable.

The credit provider and product issuer is AMP Bank Limited ABN 15 081 596 009 Australian credit licence 234517, AFSL No.234517