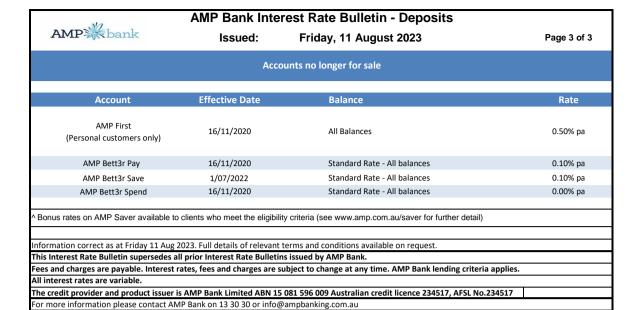

Information correct as at Friday 11 Aug 2023. Full details of relevant terms and conditions available on request.

This Interest Rate Bulletin supersedes all prior Interest Rate Bulletins issued by AMP Bank.

Fees and charges are payable. Interest rates, fees and charges are subject to change at any time. AMP Bank lending criteria applies.

All interest rates are variable.

On Notice Account FI

The credit provider and product issuer is AMP Bank Limited ABN 15 081 596 009 Australian credit licence 234517, AFSL No.234517