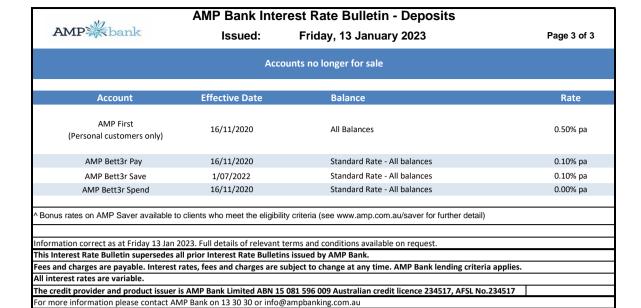

ABonus rates on AMP Saver available to clients who meet the eligibility criteria (see www.amp.com.au/saver for further detail)

Information correct as at Friday 13 Jan 2023. Full details of relevant terms and conditions available on request.

This Interest Rate Bulletin supersedes all prior Interest Rate Bulletins issued by AMP Bank.

Fees and charges are payable. Interest rates, fees and charges are subject to change at any time. AMP Bank lending criteria applies.

All interest rates are variable.

The credit provider and product issuer is AMP Bank Limited ABN 15 081 596 009 Australian credit licence 234517, AFSL No.234517