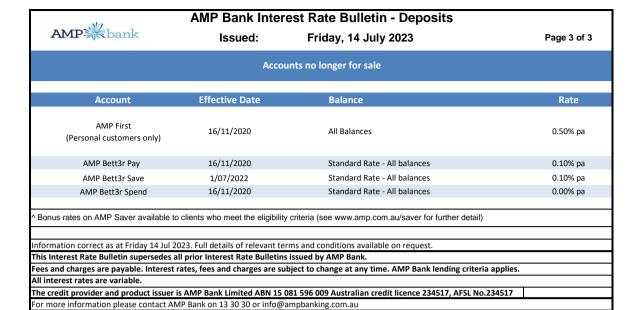

ment is made after 12 months and the second interest payment is made at maturity.

\* Quarterly and Half-yearly interest payment options not available.
(iv) These interest rates apply to applications submitted by intermediaries only.

(v) Not avaliable for new applicants from 29 November 2022

Information correct as at Friday 14 Jul 2023. Full details of relevant terms and conditions available on request.

This Interest Rate Bulletin supersedes all prior Interest Rate Bulletins issued by AMP Bank.

Fees and charges are payable. Interest rates, fees and charges are subject to change at any time. AMP Bank lending criteria applies.

All interest rates are variable.

The credit provider and product issuer is AMP Bank Limited ABN 15 081 596 009 Australian credit licence 234517, AFSL No.234517