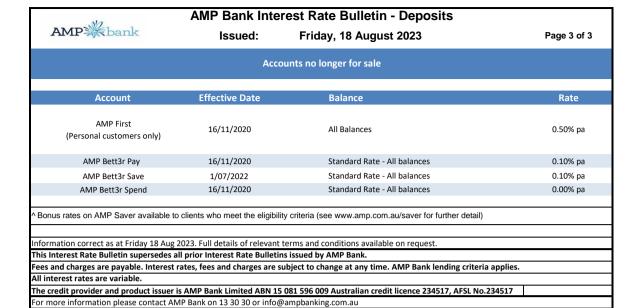

Information correct as at Friday 18 Aug 2023. Full details of relevant terms and conditions available on request.

This Interest Rate Bulletin supersedes all prior Interest Rate Bulletins issued by AMP Bank.

Fees and charges are payable. Interest rates, fees and charges are subject to change at any time. AMP Bank lending criteria applies.

All interest rates are variable.

On Notice Account FI

The credit provider and product issuer is AMP Bank Limited ABN 15 081 596 009 Australian credit licence 234517, AFSL No.234517