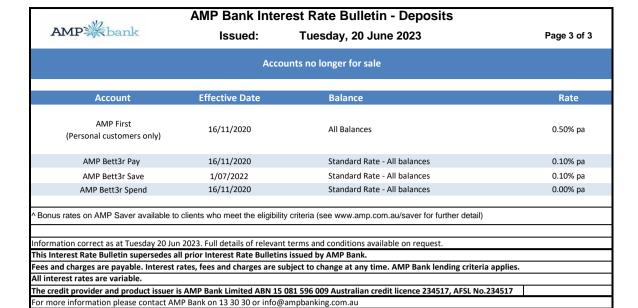

Information correct as at Tuesday 20 Jun 2023. Full details of relevant terms and conditions available on request.

This Interest Rate Bulletin supersedes all prior Interest Rate Bulletins issued by AMP Bank.

Fees and charges are payable. Interest rates, fees and charges are subject to change at any time. AMP Bank lending criteria applies.

All interest rates are variable.

The credit provider and product issuer is AMP Bank Limited ABN 15 081 596 009 Australian credit licence 234517, AFSL No.234517