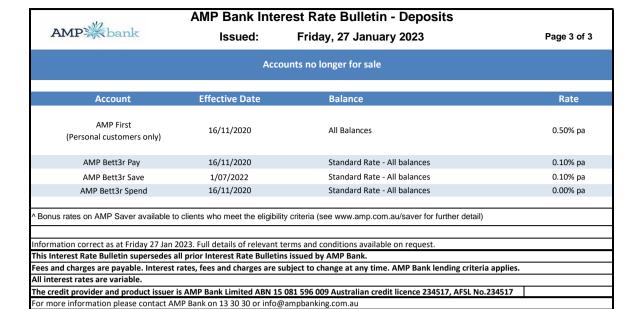

A Bonus rates on AMP Saver available to clients who meet the eligibility criteria (see www.amp.com.au/saver for further detail)

Information correct as at Friday 27 Jan 2023. Full details of relevant terms and conditions available on request.

This Interest Rate Bulletin supersedes all prior Interest Rate Bulletins issued by AMP Bank.

Fees and charges are payable. Interest rates, fees and charges are subject to change at any time. AMP Bank lending criteria applies.

All interest rates are variable.

The credit provider and product issuer is AMP Bank Limited ABN 15 081 596 009 Australian credit licence 234517, AFSL No.234517