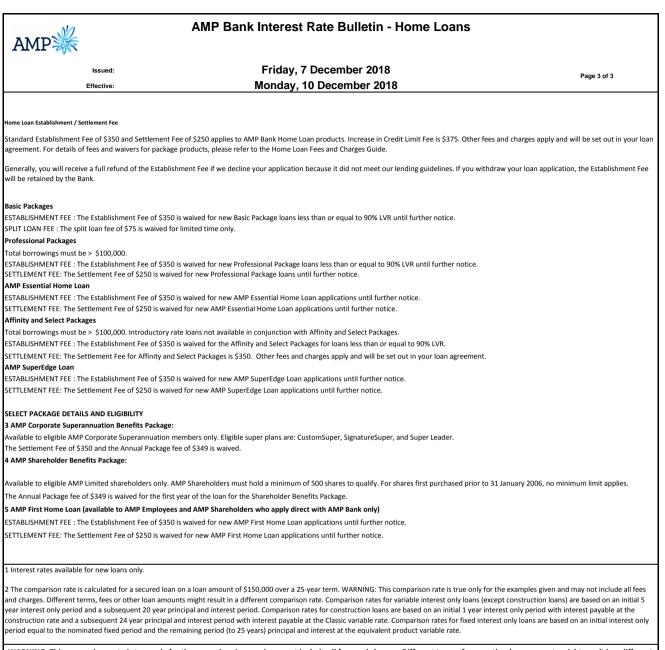

## AMP Bank Interest Rate Bulletin - Home Loans

| AFFINITY PACKAGE 750,000 and above Variable Rate Loan Line of Credit 750,000 to less than \$750,000 Variable Rate Loan Comparison of Credit 750,000 to less than \$50,000 Variable Rate Loan Line of Credit 700,000 to less than \$250,000 Variable Rate Loan Line of Credit 700,000 and above 1 Year Fixed Rate 1 Year Fixed Rate 2 Year Fixed Rate 3.85                                                                                                                                                                                                                                                                                                                                               | incipal ar<br>(LVR ≤909<br>al rate <sup>3</sup><br>)% pa<br>1% pa<br>1% pa<br>7% pa | N<br>OWNER C<br>nd Interest                                                     | OCCUPIED                                                                    | ecember 2018<br>December 2018<br>st Only<br>Including LMI)<br>Comparison rate <sup>2</sup> |                  | INVEST<br>and Interest<br>0% + LMI)<br>Comparison rate <sup>2</sup> | INT<br>Intere         | e 2 of 3<br>est Only<br>ncluding LMI)<br>Comparison rat |
|---------------------------------------------------------------------------------------------------------------------------------------------------------------------------------------------------------------------------------------------------------------------------------------------------------------------------------------------------------------------------------------------------------------------------------------------------------------------------------------------------------------------------------------------------------------------------------------------------------------------------------------------------------------------------------------------------------|-------------------------------------------------------------------------------------|---------------------------------------------------------------------------------|-----------------------------------------------------------------------------|--------------------------------------------------------------------------------------------|------------------|---------------------------------------------------------------------|-----------------------|---------------------------------------------------------|
| AFFINITY PACKAGE<br>\$750,000 and above<br>Variable Rate Loan 3.69<br>Line of Credit<br>\$500,000 to less than \$750,000<br>Variable Rate Loan 3.74<br>Line of Credit<br>\$220,000 to less than \$500,000<br>Variable Rate Loan 4.07<br>Line of Credit<br>\$100,000 to less than \$250,000<br>Variable Rate Loan 4.57<br>Line of Credit<br>\$100,000 and above<br>1 Year Fixed Rate 4.22<br>2 Year Fixed Rate 3.75<br>3 Year Fixed Rate 3.85                                                                                                                                                                                                                                                            | (LVR ≤90'<br>al rate <sup>1</sup><br>)% pa<br>1% pa                                 | nd Interest<br>% + LMI)<br>Comparison rate <sup>2</sup><br>3.74% pa<br>3.79% pa | Intere:<br>(LVR ≤80% ir<br>Annual rate <sup>1</sup><br>4.04% pa<br>4.24% pa | Comparison rate <sup>2</sup>                                                               | (LVR ≤9          | and Interest<br>0% + LMI)                                           | Intere<br>(LVR ≤80% i | ncluding LMI                                            |
| AFFINITY PACKAGE 750,000 and above Variable Rate Loan Line of Credit 750,000 to less than \$750,000 Variable Rate Loan Comparison of Credit 750,000 to less than \$50,000 Variable Rate Loan Line of Credit 700,000 to less than \$250,000 Variable Rate Loan Line of Credit 700,000 and above 1 Year Fixed Rate 1 Year Fixed Rate 2 Year Fixed Rate 3.85                                                                                                                                                                                                                                                                                                                                               | (LVR ≤90'<br>al rate <sup>1</sup><br>)% pa<br>1% pa                                 | % + LMI)<br>Comparison rate <sup>2</sup><br>3.74% pa<br>3.79% pa                | (LVR ≤80% ir<br>Annual rate <sup>1</sup><br>4.04% pa<br>4.24% pa            | Comparison rate <sup>2</sup>                                                               | (LVR ≤9          | 0% + LMI)                                                           | (LVR ≤80% i           | ncluding LMI                                            |
| Annu                                                                                                                                                                                                                                                                                                                                                                                                                                                                                                                                                                                                                                                                                                    | al rate <sup>1</sup><br>9% pa<br>4% pa                                              | Comparison rate <sup>2</sup><br>3.74% pa<br>3.79% pa                            | Annual rate <sup>1</sup><br>4.04% pa<br>4.24% pa                            | Comparison rate <sup>2</sup><br>3.87% pa                                                   |                  |                                                                     | •                     |                                                         |
| Line of Credit<br>500,000 to less than \$750,000<br>Variable Rate Loan 3.74<br>Line of Credit<br>5250,000 to less than \$500,000<br>Variable Rate Loan 4.07<br>Line of Credit<br>5100,000 to less than \$250,000<br>Variable Rate Loan 4.57<br>Line of Credit<br>5100,000 and above<br>1 Year Fixed Rate 4.22<br>2 Year Fixed Rate 3.85<br>3 Year Fixed Rate 3.85                                                                                                                                                                                                                                                                                                                                       | 1% pa<br>7% pa                                                                      | 3.79% pa                                                                        | 4.24% pa                                                                    | •                                                                                          |                  |                                                                     |                       |                                                         |
| 3750,000 and above         Variable Rate Loan       3.65         Line of Credit       3.74         Is00,000 to less than \$750,000       3.74         Variable Rate Loan       3.74         Line of Credit       3.74         250,000 to less than \$500,000       4.07         Variable Rate Loan       4.07         Line of Credit       3.74         100,000 to less than \$250,000       4.07         Variable Rate Loan       4.55         Line of Credit       100,000 to less than \$250,000         Variable Rate Loan       4.55         Line of Credit       100,000 and above         1 Year Fixed Rate       4.22         2 Year Fixed Rate       3.75         3 Year Fixed Rate       3.85 | 1% pa<br>7% pa                                                                      | 3.79% pa                                                                        | 4.24% pa                                                                    | •                                                                                          |                  |                                                                     |                       |                                                         |
| Variable Rate Loan 3.65<br>Line of Credit 500,000 to less than \$750,000<br>Variable Rate Loan 3.74<br>Line of Credit 250,000 to less than \$500,000<br>Variable Rate Loan 4.07<br>Line of Credit 100,000 to less than \$250,000<br>Variable Rate Loan 4.55<br>Line of Credit 100,000 and above 11 Year Fixed Rate 4.22<br>2 Year Fixed Rate 3.75<br>3 Year Fixed Rate 3.85                                                                                                                                                                                                                                                                                                                             | 1% pa<br>7% pa                                                                      | 3.79% pa                                                                        | 4.24% pa                                                                    | •                                                                                          |                  |                                                                     |                       |                                                         |
| Line of Credit<br>500,000 to less than \$750,000<br>Variable Rate Loan 3.74<br>Line of Credit<br>5250,000 to less than \$500,000<br>Variable Rate Loan 4.07<br>Line of Credit<br>5100,000 to less than \$250,000<br>Variable Rate Loan 4.57<br>Line of Credit<br>5100,000 and above<br>1 Year Fixed Rate 4.22<br>2 Year Fixed Rate 3.85<br>3 Year Fixed Rate 3.85                                                                                                                                                                                                                                                                                                                                       | 1% pa<br>7% pa                                                                      | 3.79% pa                                                                        | 4.24% pa                                                                    | •                                                                                          | 3.99% pa         | 4.04% pa                                                            | 4.39% pa              | 4.19% pa                                                |
| \$500,000 to less than \$750,000         Variable Rate Loan       3.74         Line of Credit       \$250,000 to less than \$500,000         Variable Rate Loan       4.07         Line of Credit       \$100,000 to less than \$250,000         Variable Rate Loan       4.05         Line of Credit       \$100,000 to less than \$250,000         Variable Rate Loan       4.55         Line of Credit       \$100,000 and above         1 Year Fixed Rate       4.22         2 Year Fixed Rate       3.73         3 Year Fixed Rate       3.85                                                                                                                                                      | 7% pa                                                                               |                                                                                 |                                                                             |                                                                                            | 3.33% pa         | 4.04% pa                                                            | 4.59% pa              | 4.19% pa                                                |
| Line of Credit<br>\$250,000 to less than \$500,000<br>Variable Rate Loan 4.07<br>Line of Credit<br>\$100,000 to less than \$250,000<br>Variable Rate Loan 4.57<br>Line of Credit<br>\$100,000 and above<br>1 Year Fixed Rate 4.22<br>2 Year Fixed Rate 3.75<br>3 Year Fixed Rate 3.85                                                                                                                                                                                                                                                                                                                                                                                                                   | 7% pa                                                                               |                                                                                 | 4.39% pa                                                                    |                                                                                            |                  |                                                                     |                       |                                                         |
| \$250,000 to less than \$500,000         Variable Rate Loan       4.07         Line of Credit       \$100,000 to less than \$250,000         Variable Rate Loan       4.57         Line of Credit       \$100,000 and above         1 Year Fixed Rate       4.22         2 Year Fixed Rate       3.75         3 Year Fixed Rate       3.85                                                                                                                                                                                                                                                                                                                                                              |                                                                                     | 4 12% pp                                                                        |                                                                             | 4.04% pa                                                                                   | 3.99% pa         | 4.04% pa                                                            | 4.39% pa              | 4.19% pa                                                |
| Line of Credit<br>\$100,000 to less than \$250,000<br>Variable Rate Loan 4.57<br>Line of Credit<br>\$100,000 and above<br>1 Year Fixed Rate 4.22<br>2 Year Fixed Rate 3.79<br>3 Year Fixed Rate 3.89                                                                                                                                                                                                                                                                                                                                                                                                                                                                                                    |                                                                                     | 4 179/ 02                                                                       | 4.59% pa                                                                    | n/a                                                                                        |                  |                                                                     | 4.59% pa              | n/a                                                     |
| Line of Credit<br>5100,000 to less than \$250,000<br>Variable Rate Loan 4.57<br>Line of Credit<br>5100,000 and above<br>1 Year Fixed Rate 4.22<br>2 Year Fixed Rate 3.79<br>3 Year Fixed Rate 3.89                                                                                                                                                                                                                                                                                                                                                                                                                                                                                                      |                                                                                     | 1 1 20/ 02                                                                      |                                                                             |                                                                                            |                  |                                                                     |                       |                                                         |
| St00,000 to less than \$250,000<br>Variable Rate Loan 4.57<br>Line of Credit<br>St00,000 and above<br>J Year Fixed Rate 4.22<br>2 Year Fixed Rate 3.79<br>3 Year Fixed Rate 3.89                                                                                                                                                                                                                                                                                                                                                                                                                                                                                                                        | 7% pa                                                                               | 4.12% µa                                                                        | 5.05% pa                                                                    | 4.51% pa                                                                                   | 4.31% pa         | 4.36% pa                                                            | 4.39% pa              | 4.39% pa                                                |
| Variable Rate Loan 4.57<br>Line of Credit<br>500,000 and above<br>1 Year Fixed Rate 4.25<br>2 Year Fixed Rate 3.75<br>3 Year Fixed Rate 3.85                                                                                                                                                                                                                                                                                                                                                                                                                                                                                                                                                            | 7% pa                                                                               |                                                                                 | 5.25% pa                                                                    | n/a                                                                                        |                  |                                                                     | 4.59% pa              | n/a                                                     |
| Line of Credit<br>\$100,000 and above<br>1 Year Fixed Rate<br>2 Year Fixed Rate<br>3 Year Fixed Rate<br>3.85                                                                                                                                                                                                                                                                                                                                                                                                                                                                                                                                                                                            |                                                                                     | 4.62% pa                                                                        | 4.97% pa                                                                    | 4.78% pa                                                                                   | 5.24% pa         | 5.29% pa                                                            | 4.99% pa              | 5.18% pa                                                |
| \$100,000 and above1 Year Fixed Rate4.252 Year Fixed Rate3.753 Year Fixed Rate3.85                                                                                                                                                                                                                                                                                                                                                                                                                                                                                                                                                                                                                      |                                                                                     | 4.0276 pa                                                                       | 5.17% pa                                                                    | n/a                                                                                        | 5.24% pa         | 5.25% pa                                                            | 4.39% pa              | n/a                                                     |
| 1 Year Fixed Rate4.252 Year Fixed Rate3.753 Year Fixed Rate3.85                                                                                                                                                                                                                                                                                                                                                                                                                                                                                                                                                                                                                                         |                                                                                     |                                                                                 | 511770 pd                                                                   | 1,0                                                                                        |                  |                                                                     | 5.1370 pu             | , a                                                     |
| 3 Year Fixed Rate 3.85                                                                                                                                                                                                                                                                                                                                                                                                                                                                                                                                                                                                                                                                                  | 5% pa                                                                               | 4.59% pa                                                                        | 4.55% pa                                                                    | 4.62% pa                                                                                   | 4.64% pa         | 5.23% pa                                                            | 4.84% pa              | 5.25% pa                                                |
|                                                                                                                                                                                                                                                                                                                                                                                                                                                                                                                                                                                                                                                                                                         | 5% pa                                                                               | 4.47% pa                                                                        | 4.63% pa                                                                    | 4.63% pa                                                                                   | 4.57% pa         | 5.16% pa                                                            | 4.77% pa              | 5.20% pa                                                |
|                                                                                                                                                                                                                                                                                                                                                                                                                                                                                                                                                                                                                                                                                                         | 5% pa                                                                               | 4.43% pa                                                                        | 4.79% pa                                                                    | 4.67% pa                                                                                   | 4.87% pa         | 5.19% pa                                                            | 4.49% pa              | 5.09% pa                                                |
| 5 Year Fixed Rate 4.93                                                                                                                                                                                                                                                                                                                                                                                                                                                                                                                                                                                                                                                                                  | 8% pa                                                                               | 4.77% pa                                                                        | 5.23% pa                                                                    | 4.88% pa                                                                                   | 5.18% pa         | 5.26% pa                                                            | 5.38% pa              | 5.34% pa                                                |
| SELECT PACKAGE 3,4                                                                                                                                                                                                                                                                                                                                                                                                                                                                                                                                                                                                                                                                                      |                                                                                     |                                                                                 |                                                                             |                                                                                            |                  |                                                                     |                       |                                                         |
| 5750.000 and above                                                                                                                                                                                                                                                                                                                                                                                                                                                                                                                                                                                                                                                                                      |                                                                                     |                                                                                 |                                                                             |                                                                                            |                  |                                                                     |                       |                                                         |
| - ,                                                                                                                                                                                                                                                                                                                                                                                                                                                                                                                                                                                                                                                                                                     | 9% pa                                                                               | 4.09% pa                                                                        | 4.04% pa                                                                    | 4.18% pa                                                                                   | 3.99% pa         | 4.38% pa                                                            | 4.39% pa              | 4.50% pa                                                |
| Line of Credit                                                                                                                                                                                                                                                                                                                                                                                                                                                                                                                                                                                                                                                                                          | , o pu                                                                              | 110570 pu                                                                       | 4.24% pa                                                                    | n/a                                                                                        | 515570 pu        | 1.5676 pu                                                           | 4.59% pa              | n/a                                                     |
| \$500,000 to less than \$750,000                                                                                                                                                                                                                                                                                                                                                                                                                                                                                                                                                                                                                                                                        |                                                                                     |                                                                                 |                                                                             |                                                                                            |                  |                                                                     |                       |                                                         |
| Variable Rate Loan 3.74                                                                                                                                                                                                                                                                                                                                                                                                                                                                                                                                                                                                                                                                                 | 1% pa                                                                               | 4.14% pa                                                                        | 4.39% pa                                                                    | 4.35% pa                                                                                   | 3.99% pa         | 4.38% pa                                                            | 4.39% pa              | 4.50% pa                                                |
| Line of Credit                                                                                                                                                                                                                                                                                                                                                                                                                                                                                                                                                                                                                                                                                          |                                                                                     |                                                                                 | 4.59% pa                                                                    | n/a                                                                                        |                  |                                                                     | 4.59% pa              | n/a                                                     |
| \$250,000 to less than \$500,000                                                                                                                                                                                                                                                                                                                                                                                                                                                                                                                                                                                                                                                                        |                                                                                     |                                                                                 |                                                                             |                                                                                            |                  |                                                                     |                       |                                                         |
| Variable Rate Loan 4.07                                                                                                                                                                                                                                                                                                                                                                                                                                                                                                                                                                                                                                                                                 | 7% pa                                                                               | 4.46% pa                                                                        | 5.05% pa                                                                    | 4.81% pa                                                                                   | 4.31% pa         | 4.69% pa                                                            | 4.39% pa              | 4.69% pa                                                |
| Line of Credit                                                                                                                                                                                                                                                                                                                                                                                                                                                                                                                                                                                                                                                                                          |                                                                                     |                                                                                 | 5.25% pa                                                                    | n/a                                                                                        |                  |                                                                     | 4.59% pa              | n/a                                                     |
| \$100,000 to less than \$250,000                                                                                                                                                                                                                                                                                                                                                                                                                                                                                                                                                                                                                                                                        | 20/                                                                                 | 4.05%                                                                           | 4.070/                                                                      | F 000/                                                                                     | 5.240/           | 5 6404                                                              | 4.0000                | E 470(                                                  |
| Variable Rate Loan 4.57<br>Line of Credit                                                                                                                                                                                                                                                                                                                                                                                                                                                                                                                                                                                                                                                               | 7% pa                                                                               | 4.95% pa                                                                        | 4.97% pa                                                                    | 5.08% pa                                                                                   | 5.24% pa         | 5.61% pa                                                            | 4.99% pa              | 5.47% pa                                                |
| \$100,000 and above                                                                                                                                                                                                                                                                                                                                                                                                                                                                                                                                                                                                                                                                                     |                                                                                     |                                                                                 | 5.17% pa                                                                    | n/a                                                                                        |                  |                                                                     | 5.19% pa              | n/a                                                     |
| •                                                                                                                                                                                                                                                                                                                                                                                                                                                                                                                                                                                                                                                                                                       | 5% pa                                                                               | 4.90% pa                                                                        | 4.55% pa                                                                    | 4.92% pa                                                                                   | 4.64% pa         | 5.53% pa                                                            | 4.84% pa              | 5.54% pa                                                |
|                                                                                                                                                                                                                                                                                                                                                                                                                                                                                                                                                                                                                                                                                                         | 5% pa                                                                               | 4.76% pa                                                                        | 4.63% pa                                                                    | 4.90% pa                                                                                   | 4.57% pa         | 5.44% pa                                                            | 4.77% pa              | 5.46% pa                                                |
|                                                                                                                                                                                                                                                                                                                                                                                                                                                                                                                                                                                                                                                                                                         | 5% pa                                                                               | 4.70% pa                                                                        | 4.79% pa                                                                    | 4.93% pa                                                                                   | 4.87% pa         | 5.44% pa                                                            | 4.49% pa              | 5.33% pa                                                |
| 5 Year Fixed Rate 4.93                                                                                                                                                                                                                                                                                                                                                                                                                                                                                                                                                                                                                                                                                  | 3% pa                                                                               | 5.00% pa                                                                        | 5.23% pa                                                                    | 5.09% pa                                                                                   | 5.18% pa         | 5.48% pa                                                            | 5.38% pa              | 5.54% pa                                                |
|                                                                                                                                                                                                                                                                                                                                                                                                                                                                                                                                                                                                                                                                                                         |                                                                                     |                                                                                 |                                                                             |                                                                                            |                  |                                                                     |                       |                                                         |
| Variable Rate Loan 3.69                                                                                                                                                                                                                                                                                                                                                                                                                                                                                                                                                                                                                                                                                 | 9% pa                                                                               | 3.69% pa                                                                        | 3.89% pa                                                                    | 3.77% pa                                                                                   | 4.19% pa         | 4.19% pa                                                            | 4.39% pa              | 4.27% pa                                                |
| Line of Credit                                                                                                                                                                                                                                                                                                                                                                                                                                                                                                                                                                                                                                                                                          | , o pu                                                                              | 5.6576 pu                                                                       | 4.09% pa                                                                    | n/a                                                                                        | 112570 pu        | 112570 pd                                                           | 4.59% pa              | n/a                                                     |
|                                                                                                                                                                                                                                                                                                                                                                                                                                                                                                                                                                                                                                                                                                         | 5% pa                                                                               | 3.73% pa                                                                        | 4.15% pa                                                                    | 3.73% pa                                                                                   | 4.54% pa         | 4.22% pa                                                            | 4.54% pa              | 4.22% pa                                                |
| 2 Year Fixed Rate 3.75                                                                                                                                                                                                                                                                                                                                                                                                                                                                                                                                                                                                                                                                                  | 5% pa                                                                               | 3.70% pa                                                                        | 4.19% pa                                                                    | 3.78% pa                                                                                   | 4.47% pa         | 4.24% pa                                                            | 4.47% pa              | 4.24% pa                                                |
| 3 Year Fixed Rate 3.85                                                                                                                                                                                                                                                                                                                                                                                                                                                                                                                                                                                                                                                                                  | 5% pa                                                                               | 3.73% pa                                                                        | 4.21% pa                                                                    | 3.82% pa                                                                                   | 4.47% pa         | 4.27% pa                                                            | 4.39% pa              | 4.24% pa                                                |
| 5 Year Fixed Rate 4.62                                                                                                                                                                                                                                                                                                                                                                                                                                                                                                                                                                                                                                                                                  | 2% pa                                                                               | 4.07% pa                                                                        | 4.62% pa                                                                    | 4.06% pa                                                                                   | 4.78% pa         | 4.44% pa                                                            | 4.78% pa              | 4.43% pa                                                |
| All Lines of Credit (Credit balances)                                                                                                                                                                                                                                                                                                                                                                                                                                                                                                                                                                                                                                                                   |                                                                                     |                                                                                 |                                                                             |                                                                                            |                  |                                                                     |                       |                                                         |
| · · ·                                                                                                                                                                                                                                                                                                                                                                                                                                                                                                                                                                                                                                                                                                   | )% pa                                                                               | n/a                                                                             | 0.00% pa                                                                    | n/a                                                                                        | 0.00% pa         | n/a                                                                 | 0.00% pa              | n/a                                                     |
|                                                                                                                                                                                                                                                                                                                                                                                                                                                                                                                                                                                                                                                                                                         | 5% pa                                                                               | n/a                                                                             | 0.25% pa                                                                    | n/a                                                                                        | 0.25% pa         | n/a                                                                 | 0.25% pa              | n/a                                                     |
| WARNING: This comparison rate is true only<br>Interest rates available for new loans only.                                                                                                                                                                                                                                                                                                                                                                                                                                                                                                                                                                                                              | for the ex                                                                          |                                                                                 | •                                                                           |                                                                                            | ferent terms, fe |                                                                     | nounts might res      |                                                         |

Information correct as at Friday 07 Dec 2018. Full details of relevant terms and conditions available on request.

This Interest Rate Bulletin supersedes all prior Interest Rate Bulletins issued by AMP Bank.

Fees and charges are payable. Interest rates, fees and charges are subject to change at any time. AMP Bank lending criteria applies.

The credit provider and product issuer is AMP Bank Limited ABN 15 081 596 009 Australian credit licence 234517, AFSL No.234517

## WARNING: This comparison rate is true only for the examples given and may not include all fees and charges. Different terms, fees or other loan amounts might result in a different comparison rate.

Information correct as at Friday 07 Dec 2018. Full details of relevant terms and conditions available on request.

This Interest Rate Bulletin supersedes all prior Interest Rate Bulletins issued by AMP Bank.

Fees and charges are payable. Interest rates, fees and charges are subject to change at any time. AMP Bank lending criteria applies.

The credit provider and product issuer is AMP Bank Limited ABN 15 081 596 009 Australian credit licence 234517, AFSL No.234517

For more information please contact AMP Bank on 13 30 30, or info@ampbanking.com.au, or amp.com.au/bank